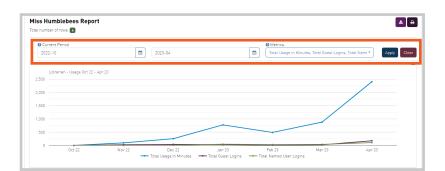

#### **RUN AND DOWNLOAD YOUR USAGE**

Customize your usage time frame with the **Date** filter. It defaults to showing you the last full month.

Utilize the **Download** or **Print** button at the top of the page to export your information.